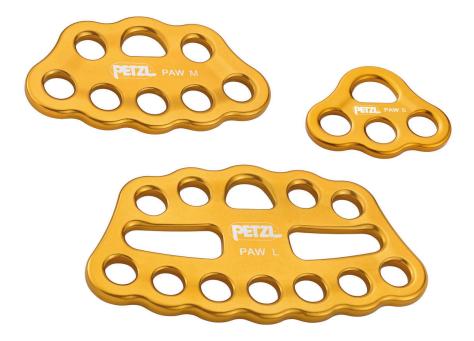

## PAW

Available in three sizes, the PAW rigging plate allows the organizing of the workstation and setup of multi-anchor systems. The hole design allows ropes or slings to be threaded for direct connection. Made of forged aluminum, it offers an excellent strength-to-weight ratio.

The recessed area in the center of the plate makes the markings more durable. Dor/ou Roor/ou Lor/ou

The hole design allows ropes or slings to be threaded for direct connection.

| Short Description | Rigging plate                                                                                                                                                                                                                                                                                                                                                                                                                                                                                                                                                                                                                                                                                                                                                                                                                                                                                            |  |  |
|-------------------|----------------------------------------------------------------------------------------------------------------------------------------------------------------------------------------------------------------------------------------------------------------------------------------------------------------------------------------------------------------------------------------------------------------------------------------------------------------------------------------------------------------------------------------------------------------------------------------------------------------------------------------------------------------------------------------------------------------------------------------------------------------------------------------------------------------------------------------------------------------------------------------------------------|--|--|
| Selling Points    | <ul> <li>For easy organization of the workstation and setup of multi-anchor systems:</li> <li>19 mm holes allow the locking sleeves of most carabiners to pass through, enabling the carabiner to be rotated</li> <li>hole design allows ropes or slings to be threaded for direct connection.</li> <li>main attachment hole accepts up to three carabiners</li> <li>the odd number of attachment holes enables the system to be centered and balanced</li> <li>up to three users can be connected at the same time</li> <li>Durability:</li> <li>made of forged aluminum for an excellent strength-to-weight ratio</li> <li>durable markings, thanks to the recessed area in the center of the plate</li> <li>Available in three sizes and a black version</li> <li>Two wide auxiliary attachment holes (size L only), compatible with the CONNEXION FIXE and CONNEXION VARIO anchor straps.</li> </ul> |  |  |
| Specification     | <ul> <li>Material(s): aluminum</li> <li>Certification(s): CE, NFPA 1983 General Use</li> </ul>                                                                                                                                                                                                                                                                                                                                                                                                                                                                                                                                                                                                                                                                                                                                                                                                           |  |  |